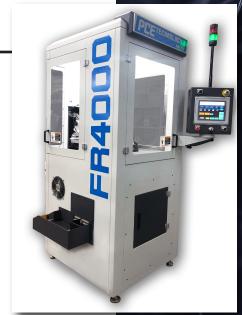

# FR4000

# **AUTOMATIC FILLET ROLLER MACHINE**

We deliver products that exceed our customer's expectations. Our systems offer state-of-the-art solutions to the Aerospace and Commercial fastener industries. We continue to innovate with cutting edge designs that our customers rely on.

PCE's precision Automatic Fillet Roller Machines provide world-class technology to our customers. Our Automatic FR4000 offers an innovative Unibody design that is simple to operate, fast and reliable featuring:

- Automatic or manual models
- 360 degree sheet metal guarding with easy access doors
- Patent pending Unibody design reduces noise and vibration
- Improved safety features with programmable safety controller
- LED IP69K internal work lights
- Precision hydraulic controlled spindle pressure system
- Automatic out of specification sort gate system
- Precision spindle position system
- Allen Bradley PLC/Control, Rockwell Automation
- 10" PanelView™ plus7 Performance HMI
- High performance processor, CompactLogix 5370
- Data collection screen
- OEE programmable calculation system capable
- Certified Load cell
- Coolant system
- 21" diameter vibratory feeder bowl system (automatic only)