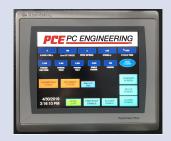

- Automatic or manual models
- 360 degree sheet metal guarding with easy access doors
- Patent pending Unibody design reduces noise and vibration
- Improved safety features with programmable safety controller
- LED IP69K internal work lights
- Precision hydraulic controlled spindle pressure system
- Automatic out of specification sort gate system
- Precision spindle position system
- Allen Bradley PLC/Control, Rockwell Automation
- 10" PanelView™ plus7 Performance HMI
- High performance processor, CompactLogix 5370
- Data collection screen
- OEE programmable calculation system capable
- Certified Load cell
- Coolant system
- 21" diameter vibratory feeder bowl system (automatic only)

(auto only)

**Software** 

Display: 10" (254mm) Allen Bradley

PanelView  $^{\mathrm{TM}}$  plus 7 Performance graphic

Processors: High-performance CompactLogix 5370

Programming Skill Level: Technician or operator
Operating System: Rockwell Automation