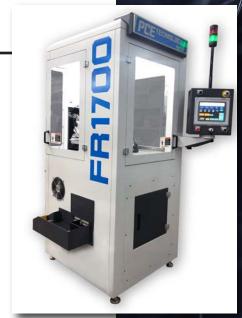

# FR1700

# AUTOMATIC FILLET ROLLER MACHINE

We deliver products that exceed our customer's expectations. Our systems offer state-of-the-art solutions to the Aerospace and Commercial fastener industries. We continue to innovate with cutting edge designs that our customers rely on.

PCE's precision Automatic Fillet Roller Machines provide world-class technology to our customers. Our Automatic FR1700 offers an innovative Unibody design that is simple to operate, fast and reliable featuring:

- Automatic or manual models
- 360 degree sheet metal guarding with easy access doors
- Patent pending Unibody design reduces noise and vibration
- Improved safety features with programmable safety controller
- LED IP69K internal work lights
- Precision hydraulic controlled spindle pressure system
- Good parts / bad parts sorter system
- Precision spindle position system
- Allen Bradley PLC/Control, Rockwell Automation
- 10" PanelView ™ plus7 Performance HMI
- High performance processor, CompactLogix 5370
- Data collection screen
- OEE programmable calculation system capable
- Certified Load cell
- Automatic out of specification sort gate system
- Coolant system
- 18" diameter vibratory feeder bowl system (automatic only)