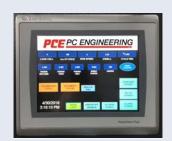

- Automatic or manual models
- 360 degree sheet metal guarding with easy access doors
- Patent pending Unibody design reduces noise and vibration
- Improved safety features with programmable safety controller
- LED IP69K internal work lights
- Precision hydraulic controlled spindle pressure system
- Good parts / bad parts sorter system
- Precision spindle position system
- Allen Bradley PLC/Control, Rockwell Automation
- 10" PanelView ™ plus7 Performance HMI
- High performance processor, CompactLogix 5370
- Data collection screen
- OEE programmable calculation system capable
- Certified Load cell
- Automatic out of specification sort gate system
- Coolant system
- 18" diameter vibratory feeder bowl system (automatic only)

(auto only)

**Software** 

Display: 10" (254mm) Allen Bradley

PanelView  $^{\mathrm{TM}}$  plus 7 Performance graphic

Processors: High-performance CompactLogix 5370

Programming Skill Level: Technician or operator
Operating System: Rockwell Automation

#### **Options**

Dual Auto Fillet Roller Hand Feed with light curtain

10" PanelView ™ plus7 Performance HMI

Email: info@pcetechnologies.com

PH: +1 (562) 802-7472 FAX: +1 (562) 802-7470 • 13922 Dinard Ave, Santa Fe Springs, CA 90670